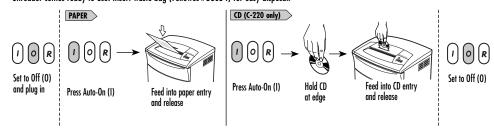

#### **OPERATION**

Shredder comes ready to use. Insert waste bag (Fellowes #36054) for easy disposal.